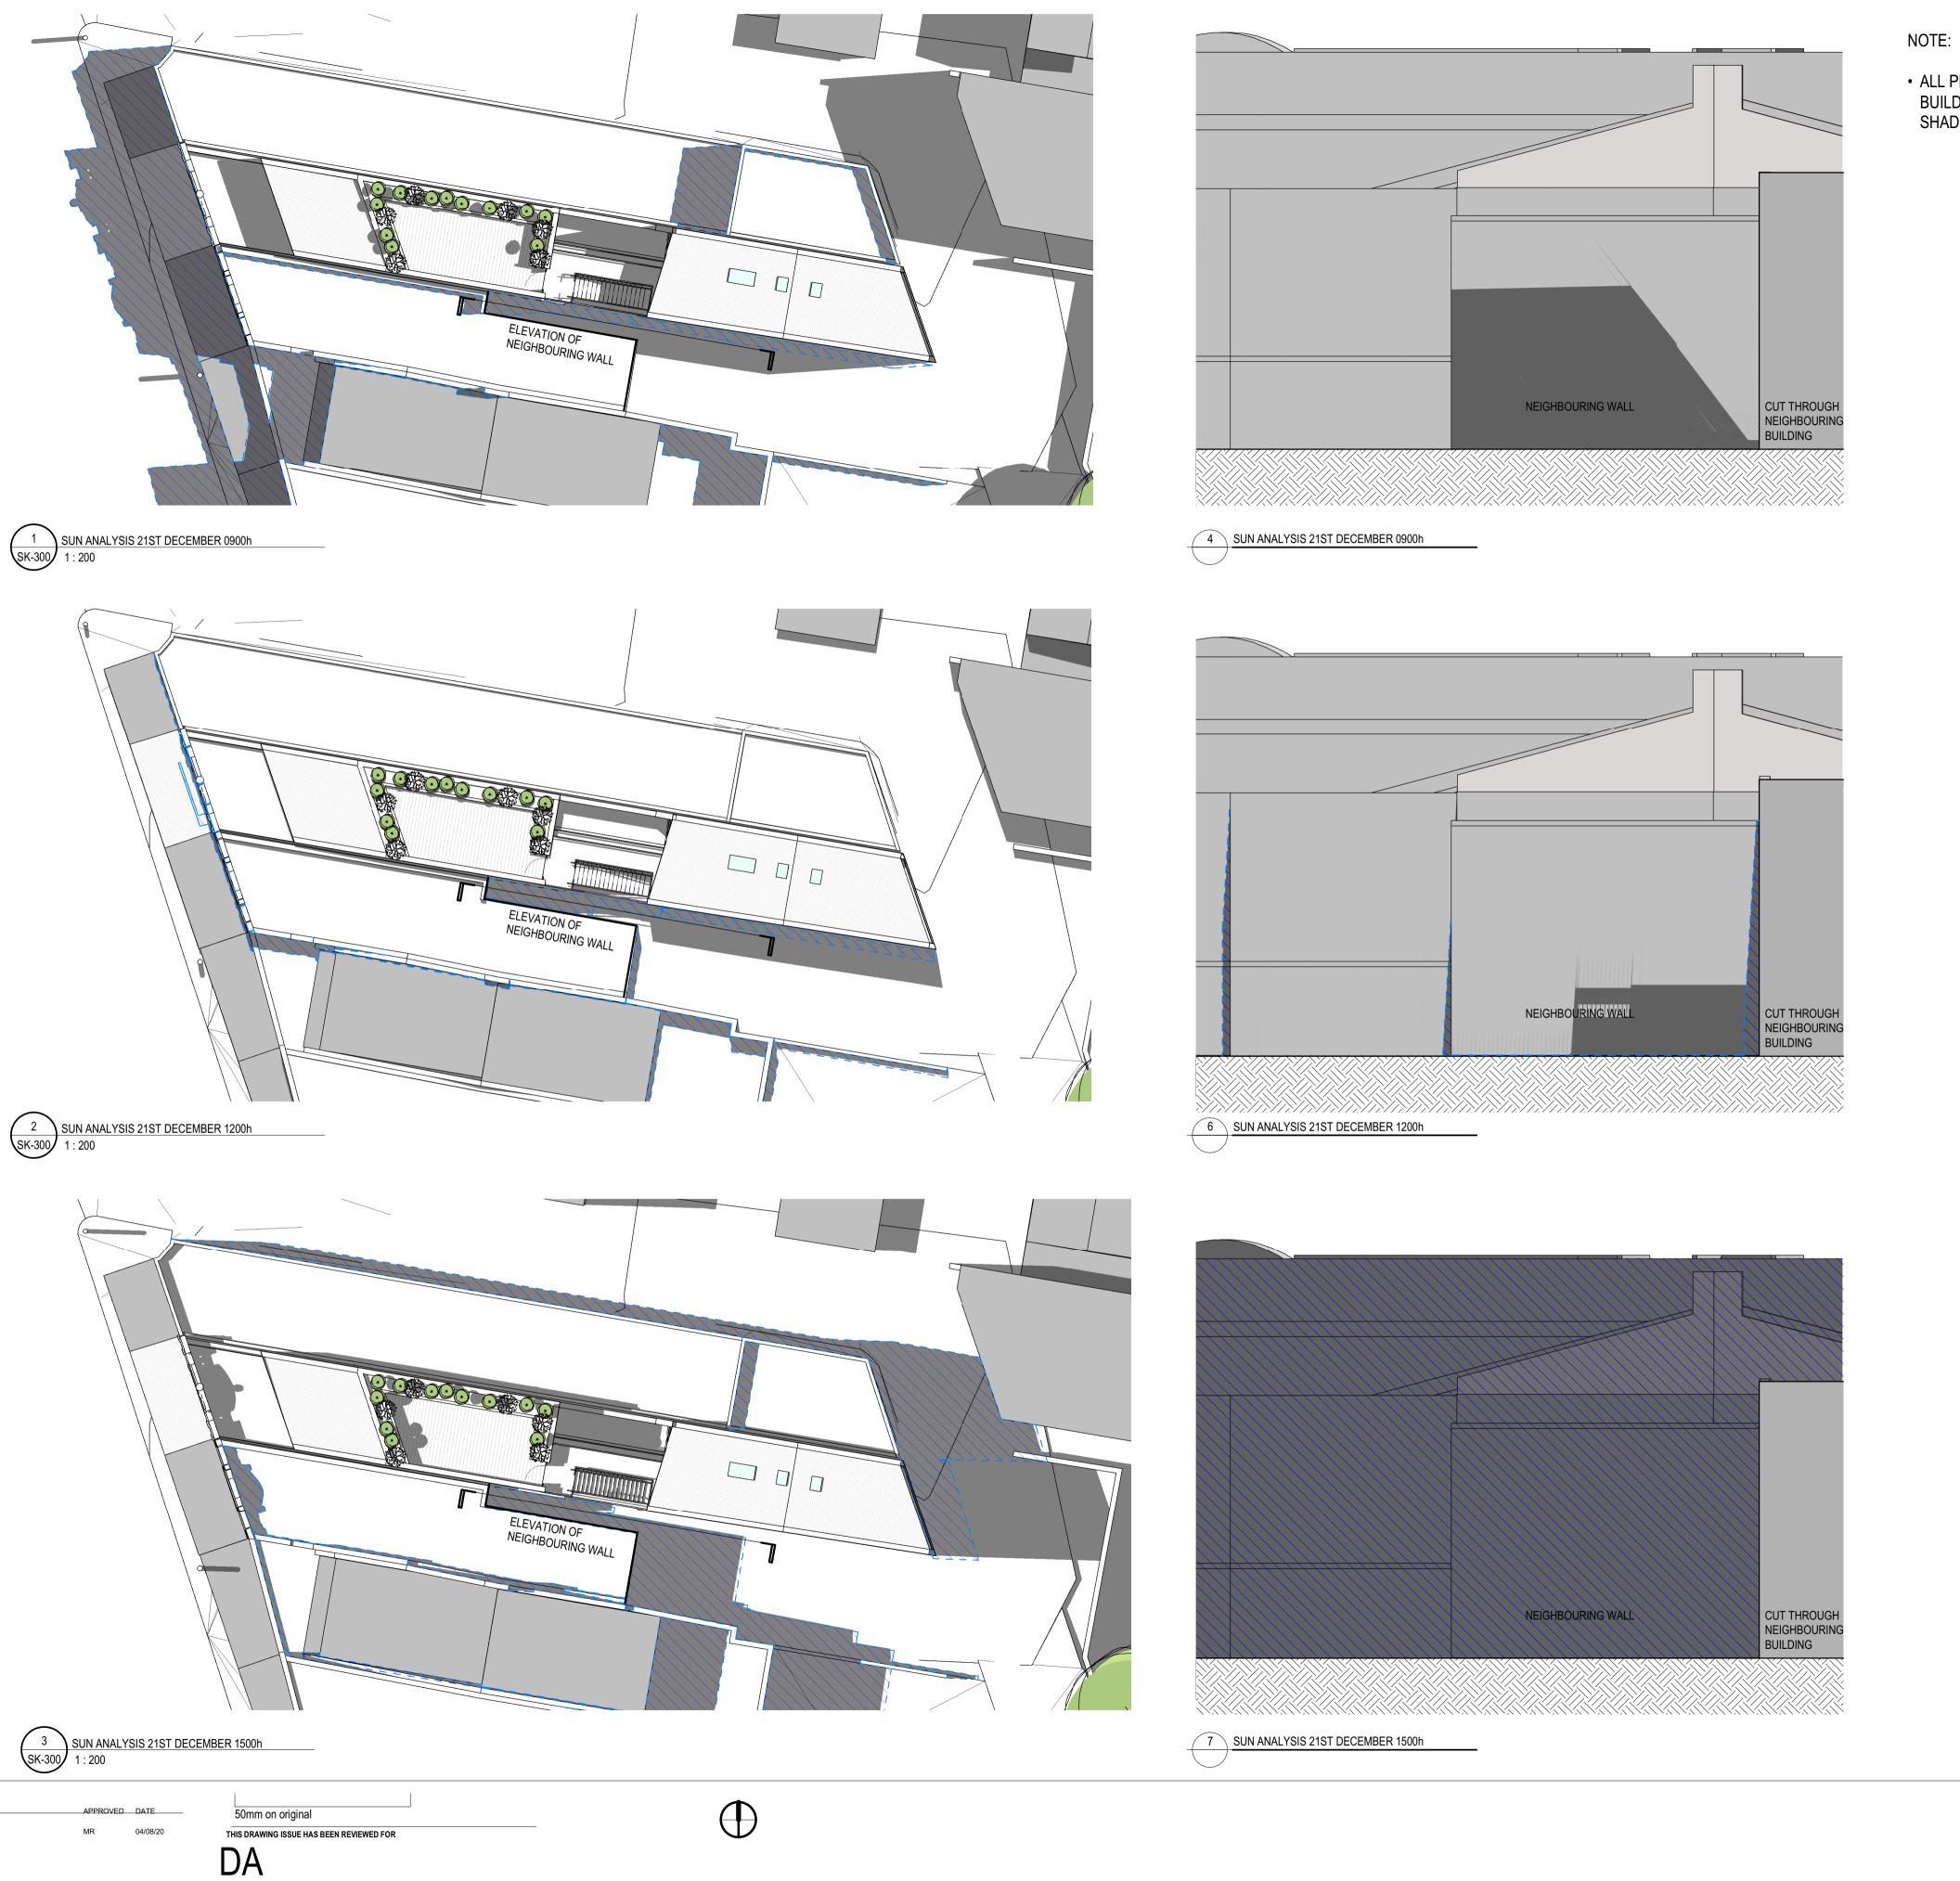

 ALL PLANS SHOW PROPOSED BUILDING AND PROPOSED BUILDING'S SHADOWS. THE EXTENT OF EXISTING SHADOWS IS SHOWN IN A BLUE HATCH OVERLAY

EXTENT OF EXISTING SHADOWS EXTENT OF PROPOSED SHADOWS

DEVELOPMENT APPLICATION 331/2019